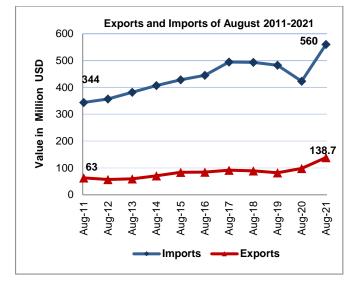

### **Exports in Goods**

Exports increased in August, 2021 by 27% compared to July, 2021. It also increased by 41% compared to August, 2020 and reached USD 138.7 Million.

Exports to Israel increased in August, 2021 by 28% compared to July, 2021 and it represented 93% of total exports in August, 2021

#### **Imports in Goods**

Imports increased in August, 2021 by 11% compared to July, 2021. It also increased by 32% compared to August, 2020 and reached USD 560 Million.

Imports from Israel increased by 13% in August, 2021 compared to July, 2021 and it represented 55% of total imports in August, 2021.

#### **Trade Balance on Registered Goods**

The trade balance which represents the difference between exports and imports showed an increase in trade deficit by 6% in August, 2021 compared to July, 2021. It also increased by 30% compared to August, 2020 and reached USD 421.3 Million.