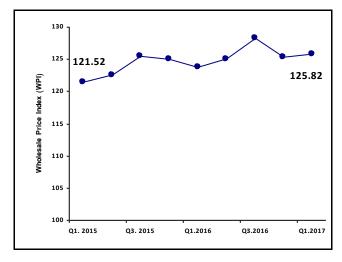

## Increase in the Wholesale Price<sup>1</sup> Index during the First Quarter of 2017

The overall WPI in Palestine with its base year (2007=100) reached 125.82 in the First quarter 2017, which indicates an increase by 0.39% compared with the Fourth quarter 2016.

## The Wholesale Price Index in Palestine for First quarter 2015 – First quarter 2017 (Base year 2007=100)

For more information, please contact: Palestinian Central Bureau of Statistics P.O BOX 1647, Ramallah, Palestine.