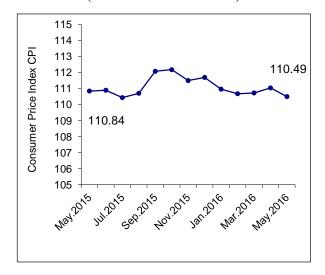

The CPI during May 2016 decreased by 0.31% compared with May 2015 (by 2.41% in Jerusalem J1\*, by 0.77% in the West Bank\*\*, and by 0.30% in Gaza Strip).

The CPI during the first five months of 2016 increased by 0.26% compared with the same period of the previous year (by 0.51% in the West Bank\*\*, while it decreased by 1.73% in Jerusalem J1\*, and by 0.18% in Gaza Strip).

### The consumer price index in Palestine for May 2015 – May 2016 (Base Year 2010=100)