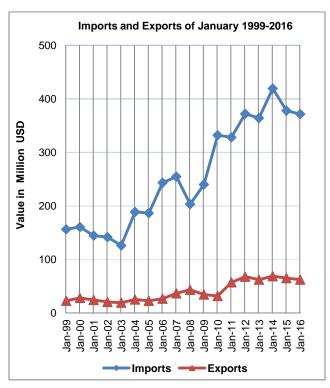

#### **Exports:**

Exports decreased in January, 2016 by 19.7% compared to December, 2015. It also decreased by 4.3% compared to January, 2015 and reached USD 62.3 Million.

Exports to Israel decreased in January, 2016 by 17.9% compared to December, 2015 and represented 87.9% of total exports in January, 2016.

At the same time, exports to other countries decreased by 30.8% during the same period compared to December, 2015.

#### **Imports:**

Imports decreased in January, 2016 by 10.9% compared to December, 2015. It also decreased by 1.7% compared to January, 2015 and reached USD 371.5 Million.

Imports from Israel decreased by 7.6% in January, 2016 compared to December, 2015 and represented 55.2% of total imports in January, 2016.

At the same time, imports from other countries decreased by 14.6% compared to December, 2015.

#### **Net Trade Balance on Registered Goods:**

The trade balance which represents the difference between exports and imports showed a decrease in trade deficit by 8.9% in January, 2016 compared to December, 2015. It also decreased by 1.1% compared to January, 2015 and reached USD 309.2 Million.