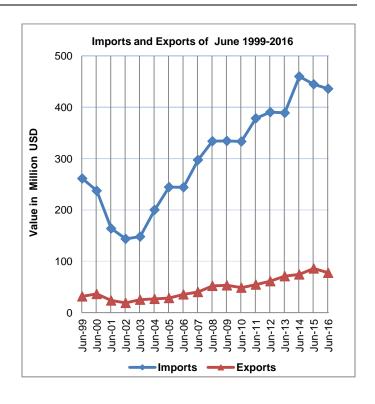

#### **Exports:**

Exports decreased in June, 2016 by 6.9% compared to May, 2016. It also decreased by 9.8% compared to June, 2015 and reached USD 77.7 Million.

Exports to Israel decreased in June, 2016 by 7.3% compared to May, 2016 and represented 87.5% of total exports in June, 2016.

#### **Imports:**

Imports decreased in June, 2016 by 11.4% compared to May, 2016. It also decreased by 2.0% compared to June, 2015 and reached USD 436.1 Million.

Imports from Israel decreased by 7.3% in June, 2016 compared to May, 2016 and represented 52.9% of total imports in June, 2016.

## **Net Trade Balance on Registered Goods:**

The trade balance which represents the difference between exports and imports showed a decrease in trade deficit by 12.3% in June, 2016 compared to May, 2016. It also slightly decreased by 0.1% compared to June, 2015 and reached USD 358.4 Million.