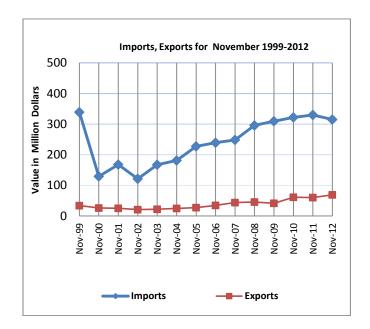

## **Exports:**

Exports increased in November, 2012 by 12.5 percent compared to October, 2012 and increased by 15.9 percent compared to November, 2011 and reached USD 69.4 Million.

## **Imports:**

Imports decreased in November, 2012 by 11.1 percent compared to October, 2012. And decreased by 4.5 percent compared to November, 2011 and reached USD 315.2 Million.

## **Net Trade Balance on Registered Goods:**

The trade balance which represents the difference between exports and imports showed a decrease in trade deficit by 16.1 percent compared to October, 2012. And increased by 9.0 percent compared to November, 2011 and reached USD 245.8 Million.