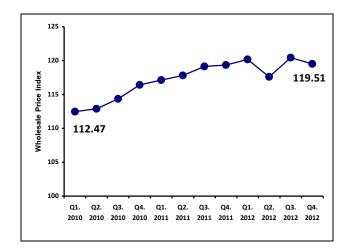

The trend line for the wholesale price index in the Palestinian Territory, for the period: first quarter 2010 - fourth quarter 2012 (Base year 2007=100)

For more information, please contact: Palestinian Central Bureau of Statistics Ramallah, Palestine.